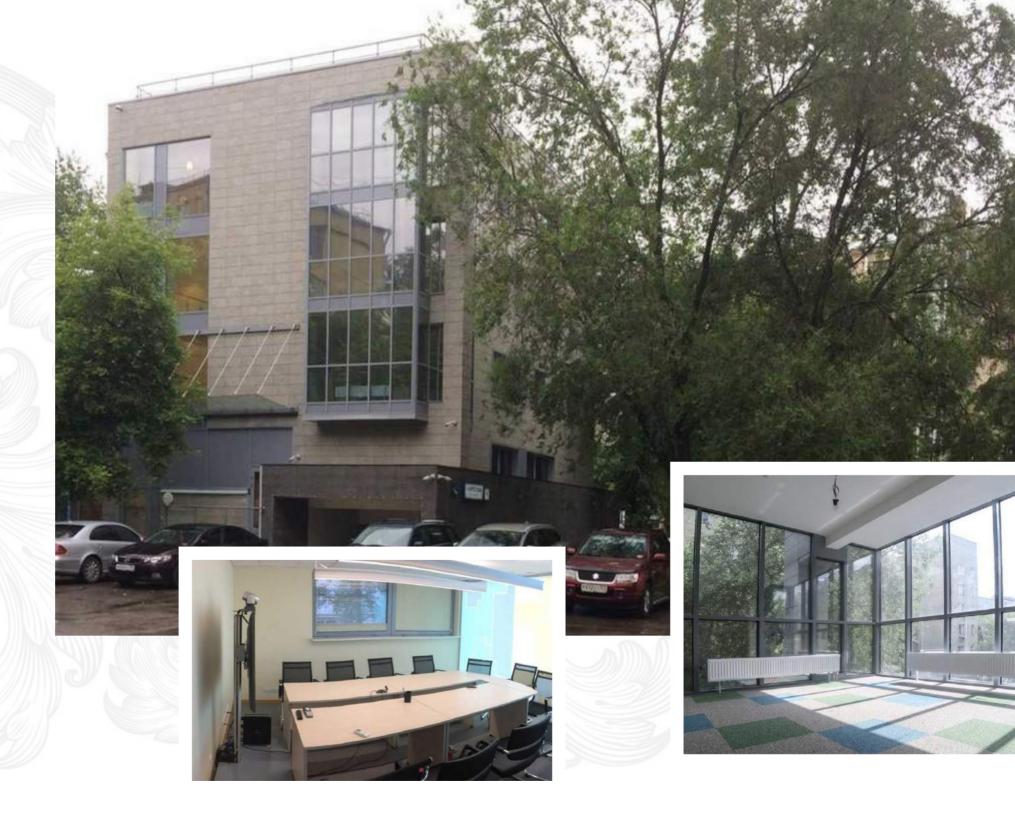

Mansion on Bolshaya Yakimanka street, 23 Lot 678

**3** floors, attic, basement

#### **9** Yakimanka

M Polyanka

🛠 ready to move in

bank, headquarters, office / business center

59 400 \$ per month 366 \$ per m<sup>2</sup> annually

Mansion on Bolshoi Levshinsky lane, 1 Lot 107

**1498** m<sup>2</sup> floor area