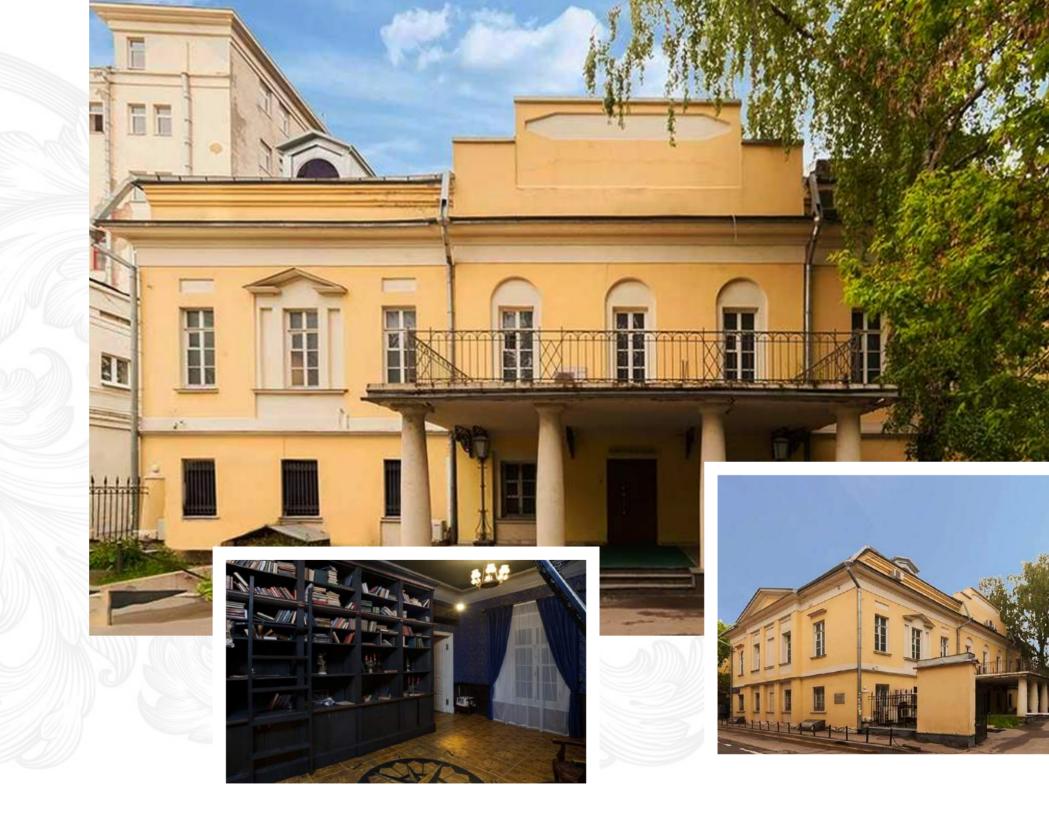

### Selection of mansions in the center of Moscow

Mansion on the 2nd Brest street Lot 385

**720** m<sup>2</sup> floor area

**4** floors, basement

### • Presnenskiy

M Belorusskaya

🛠 ready to move in

bank, headquarters,
 hotel / hostel, office / business center,
 residential mansion, restaurant,
 medical center / clinic

 $\begin{array}{l} 24 \,\, 500 \,\,\$ \,\, \text{per month} \\ \text{408} \,\,\$ \,\, \text{per m}^2 \,\, \text{annually} \end{array}$ 